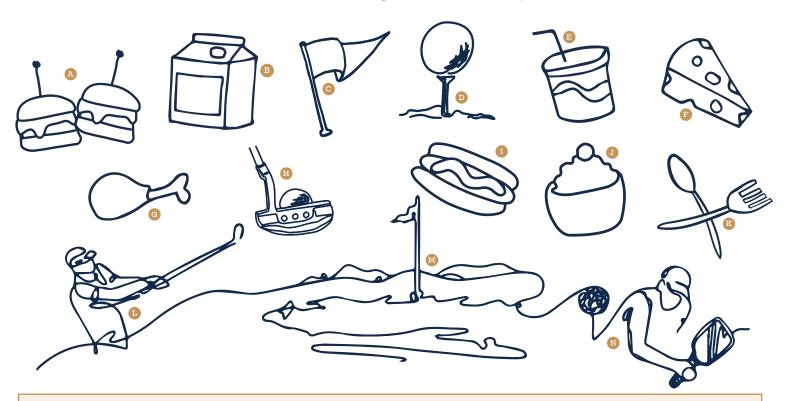

# WHICH IS WHICH?

Match the drawing to the correct item using the letters (A-N).

- FORK + SPOON
- CHEESE
- MILK CARTON
- **PICKLEBALL**
- ICE CREAM SUNDAE

- GOLFER HOT DOG
- **PUTTING GREEN**
- CHICKEN LEG
- MILKSHAKE
- **GOLF BALL**

- LIL' SLIDERS
- PUTTER
- Auswers: A. Lii' sliders | B. Milk carton | C. Flag | D. Golf ball | E. Milkshake | F. Cheese | G. Chicken leg | H. Putter | I. Hot dog | J. Ice cream sundae | K. Fork + spoon | L. Golfsr | M. Putting green | N. Pickleball